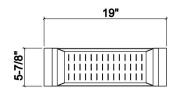

## **Specifications**

Model205225CollectionColanderCompatible bowl dimension (front-18"

to-back)

Overall dimensions  $6" \times 19" \times 41/4"$ 