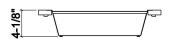

## **Specifications**

Model205225CollectionColanderCompatible bowl dimension (front-18"

to-back)

Overall dimensions  $6" \times 19" \times 41/4"$ 