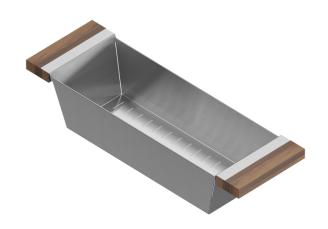

# 205225 | COLANDER

## STAINLESS STEEL SINK ACCESSORY

#### **Features**

- Can be used on top of sink to create extra workspace or on countertop
- Ideal to rinse food or to dry dishes
- Innovative and functional design to match with other standard Home Refinements accessories
- $\bullet\ 100\%\ premium\ hard\ rock\ maple\ or\ walnut\ handles\ for\ high\ quality\ and\ durability$
- Rubber-tipped footings for better stability and protection
- 304 series stainless steel (18/10)
- $\bullet$  Elegant no. 4 brushed finish that matches the appliances